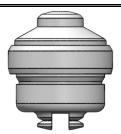

## 1 11/16" SDP Exposed Shaped Charge

## Description

1 11/16" SDP Exposed Shaped Charge has temperature and pressure resistance and super deep penetration for use in Exposed Strip Gun System Assembly. This type of Shaped Charges are individually sealed to protect against wellbore fluid.