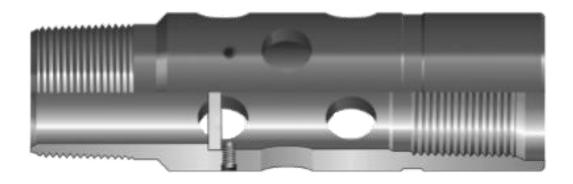

## Description

Ported Barrier Sub is used in TCP system and allows fluid into the tubing as well as prevents debris from settling on top of the Firing Head. This sub is easy to redress in the field and is designed and manufactured based on high pressure and high temperature operational conditions and is capable to be used several times.

|                    | Specification           |
|--------------------|-------------------------|
| Part Number        | HCO350-17T1             |
| Diameter           | 3.5 in (89 mm)          |
| Pressure Rating    | 20000 psi               |
| Top Thread Type    | NUE 2 7/8" 10TPI- BOX   |
| Bottom Thread Type | NUE 2 7/8" 10TPI- PIN   |
| Red                | dress Kit Specification |
| Part Number        | RKP-031                 |
| Number of pieces   | 4 pieces                |
| F                  | Packing Information     |
| Package (pcs)      |                         |
| Package Type       | Wooden Box              |