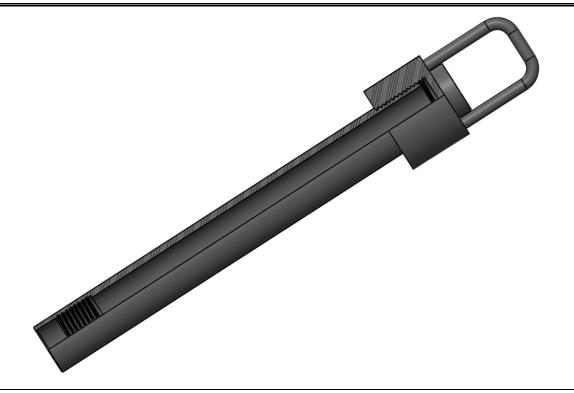

## 2 7/8" Lifting Sub for Tandem Sub

## Description

Lifting Sub is used to lift tools string in TCP system. This component is capable to be used several times. Note: Only for use with elevator. Do not use handle for lifting up.

| Specification |
|---------------|
|---------------|

| Part Number         | HAC-287041       |  |
|---------------------|------------------|--|
| Length              | 30.3 in (772 mm) |  |
| Diameter            | 5 in (126 mm)    |  |
| Weight              | 35.2 lbm (16 kg) |  |
| Thread Type         | 2 3/8"-6Acme 2G  |  |
| Packing Information |                  |  |